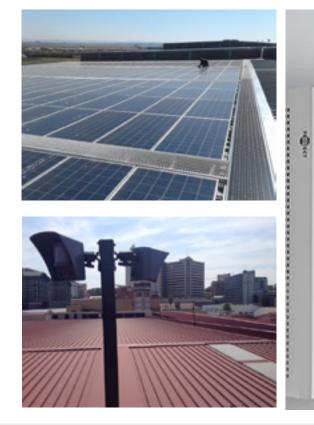

With supreme accuracy, the installed beams pick up specific movements on the roof, and alert the relevant response team. This technology is known to be intelligent, drastically reducing the likelihood of triggering false alarms.

The radars which we make use of when building these intelligent alarm systems are second to none. We utilise cutting-edge technology to accurately pinpoint the location and motion trail of intruders.

As for the solution we provide for Roof Radar specifically, it can accurately pinpoint up to 32 potential intruders per radar, even in the harshest weather conditions.