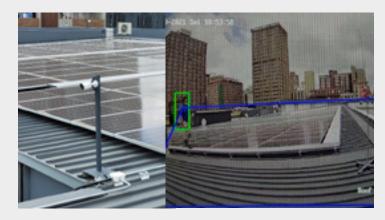

#### Surveillance/Alarm systems

We use Artificial intelligence electronic security systems to protect against theft of panels. We use CCTV, intruder & video alarms, radar, trip wires, lighting, locking fasteners etc. with fight back options (Voice, Fog, Sirens, Strobes etc.) to minimise your risk of losing your entire financial investment.