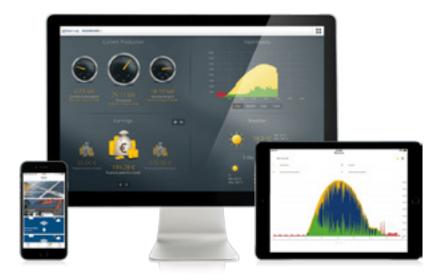

## **MONITORING SYSTEMS**

In order to manage the systems, Plug & Play Energy offers a comprehensive monitoring platform to assist their system financiers, clients, and technical personnel. We offer this as a monitoring portal and service off-site.

Solar monitoring is a great way to identify production issues early on, such as faulty wires or solar panel issues. Real-time data makes it easier to identify problems quickly before they cause a significant decrease in solar energy production. We give professional feedback with reports, off-site live.