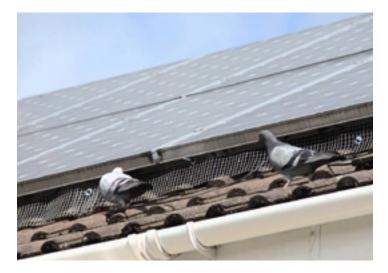

#### **Pest Protection**

A problem never mentioned by solar panel installers are pest birds.

Birds can do significant damage to your investment!

Fixing mesh around the sides of solar panels is a popular method of protecting them. Mesh will be used to block off the area so that birds are not able to access it. This innovative system keeps birds away from your solar panel systems, protecting your investment. Installation is easy, and the cover can be removed for maintenance and cleaning.