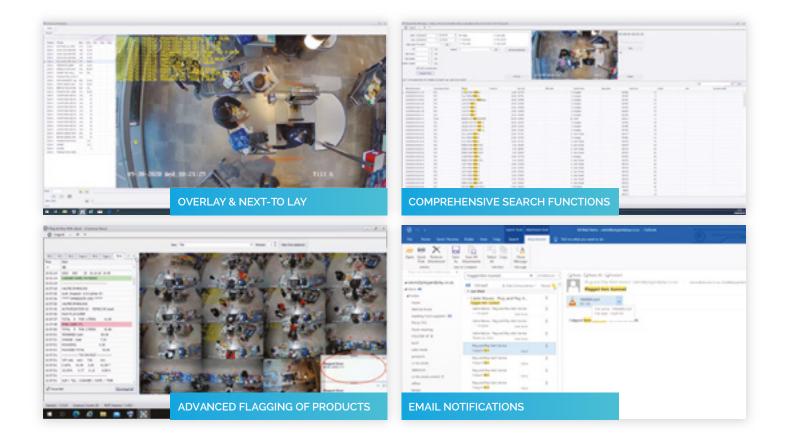

or your business' CCTV cameras from our high-tech surveillance rooms, based at our Head Office.

Offering these services to major companies across South Africa, we boast excellent results with both Proactive and Reactive monitoring, using alarm, trigger and artificial intelligence-based off-site monitoring.

#### Auditing & Editing Footage

The footage which we capture is audited and/or edited, including voice overlay, sub-titles, etc. all of which are provided to the client in a format that can be presented in a court of law, at CCMA cases and in disciplinary hearings.

We have extensive experience where the footage provided has been the deciding factor in various cases which our clients have fought. All our viewers are trained and PSIRA registered.



# INTEGRATED SURVEILLANCE SOFTWARE



# **POS SOLUTION BREAKDOWN**

## **Rental options include:**

- 1. Point of Sale Integration 3. Monitoring
- 2. Internet

4. Maintenance

### Additional Add-Ons:

The aforementioned products form the base of our Point of Sale Intelligence Solution, however we are also specialists in the following areas, and can provide quotations upon request:

- Scales
- License Plate Recognition
- Receiving, scanning etc.
- $\cdot$  Viewing station / monitor with setup on-site
- Maintain your entire store monthly

- SD WAN
- Firewalls
- Cloud & Hosting
- Tailor-made requests
- etc.



## ACCESS CONTROL

Access control is one of the most in-demand solutions in the security sector, and one of the most diverse in its offerings. Including everything from the hundreds of Entrance Access systems, Facial Reco